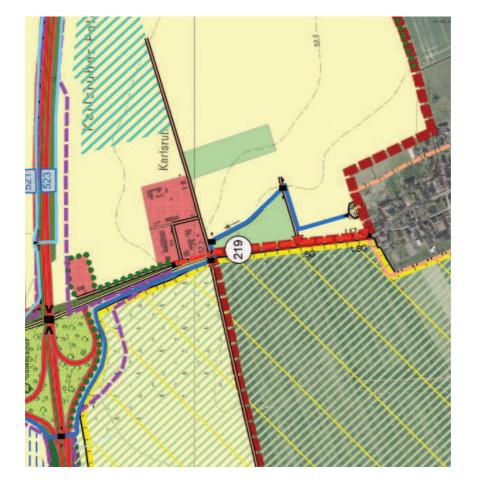

## Weg 219 – Radweg parallel der L17 bis OL Eichstädt

Länge: 545 m Ausbaubreite: 2,5 m Ausbauart: Asphalt

### Weg 220 - Radweg parallel der Hauptstraße

Länge: 420 m Ausbaubreite: 2,0 m Ausbauart: Asphalt