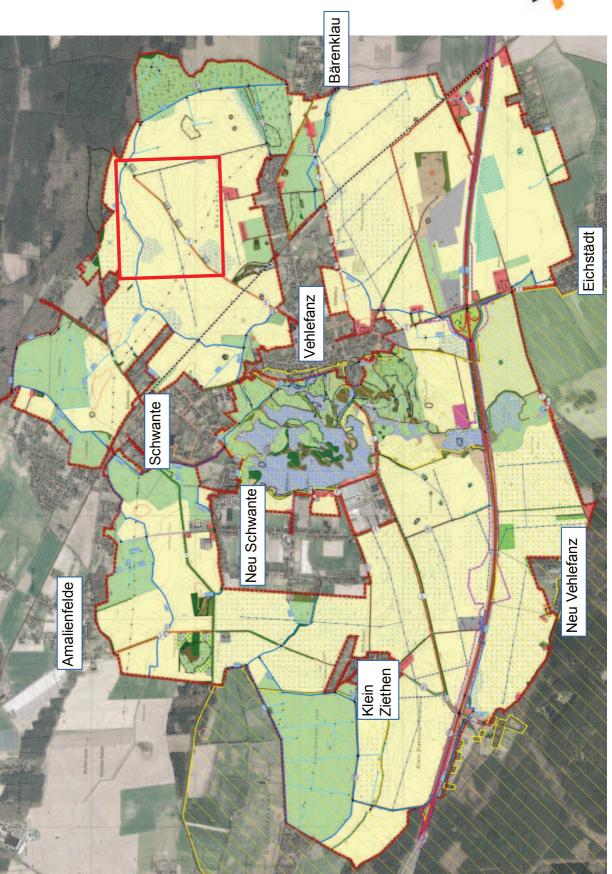

### Weg 137/1 - Radweg parallel L161

### Weg 137/2 - Radweg parallel L161

Länge: 1.235 m Ausbaubreite: 2,5 m Ausbauart: Asphalt

#### Weg 138 – Rundweg Mühlensee

a

Länge: 900 m Ausbaubreite: 3,5 m Ausbauart: Asphalt

+ Durchlass 706