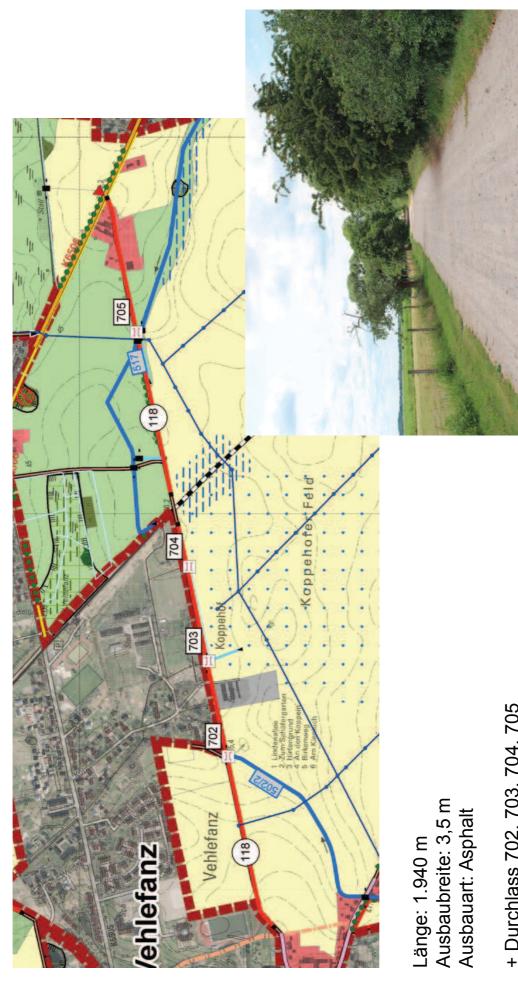

## Flurbereinigungsverfahren

#### Vehlefanz

### Wege- und Gewässerplan





# Inhalte des Wege- und Gewässerplanes

- Planung von Ausbaumaßnahmen
- Planung von Ausgleichs- und Ersatzmaßnahmen
- rechtliche Regelung des Eigentums an Wegen und Gewässern









#### Weg 100 - Oranienburger Weg







A HH

St. Bst Buchungsstelle

Mn

+ Durchlass 700



#### Weg 107 - Sandweg









Länge: 1.000 m Ausbaubreite: 3,0 m Ausbauart: Spurbahn Beton

+ Durchlass 701







#### Weg 115 – Karlsruher Drift







Länge: 395 m Ausbaubreite: 3,0 m Ausbauart: Asphalt

+ Durchlass 707







#### Weg 118 - Schäferweg







+ Durchlass 702, 703, 704, 705



### Weg 137/1 - Radweg parallel L161









### Weg 137/2 - Radweg parallel L161





Länge: 1.235 m Ausbaubreite: 2,5 m Ausbauart: Asphalt







#### Weg 138 – Rundweg Mühlensee





a

Länge: 900 m Ausbaubreite: 3,5 m Ausbauart: Asphalt

+ Durchlass 706





## Weg 218 – Radweg parallel der L17 bis OL Vehlefanz







Länge: 250 m Ausbaubreite: 2,5 m Ausbauart: Asphalt



## Weg 219 – Radweg parallel der L17 bis OL Eichstädt







Länge: 545 m Ausbaubreite: 2,5 m Ausbauart: Asphalt





### Weg 220 - Radweg parallel der Hauptstraße





Länge: 420 m Ausbaubreite: 2,0 m Ausbauart: Asphalt





# Ausgleichs- und Ersatzmaßnahmen





## Abriss und Entsiegelung (Maßnahmen 1000 und 1001)







### Extensivierung (Maßnahme 1004)







Gehölzpflanzung