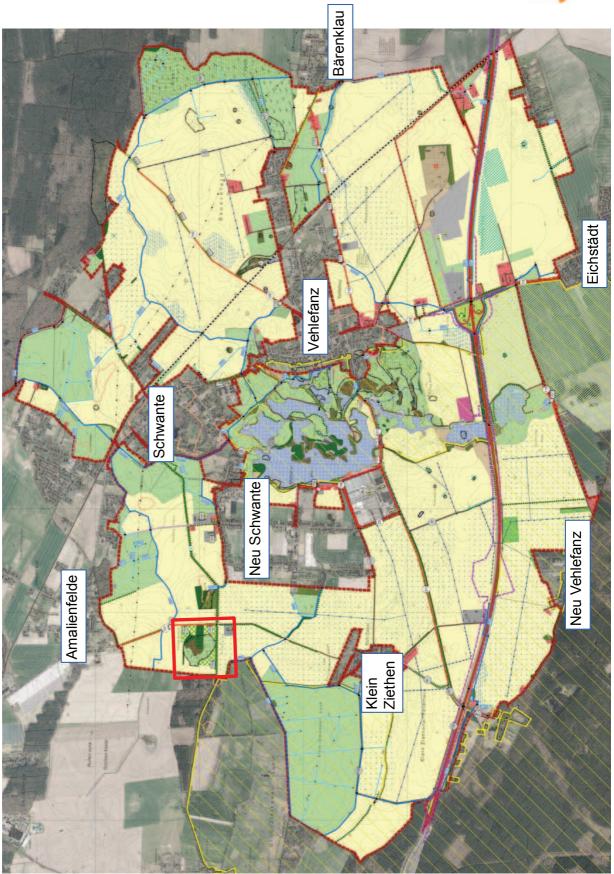

#### Weg 100 - Oranienburger Weg

A HH

St. Bst Buchungsstelle

Mn

+ Durchlass 700