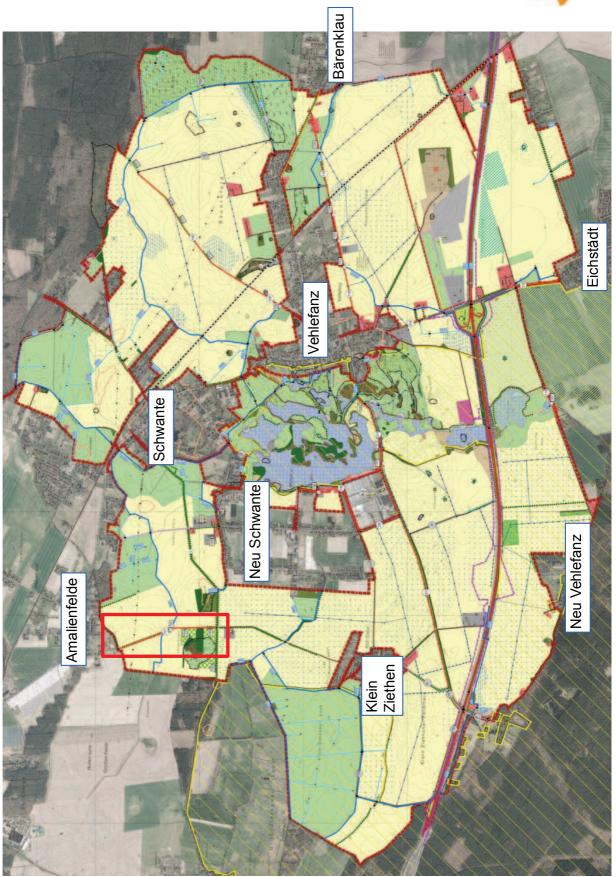

### Extensivierung (Maßnahme 1004)

Gehölzpflanzung – Lückenpflanzung an der L 17 ( Maßnahme 1006)

Gemeinschaftsanlagen .1.0 Zuschüsse Bund/Land .1.1 Geldbeiträge TAT N EIN P NIS .100 .100 Gehölzpflanzungen am Oranienburger Weg (Maßnahme 1005, 1007, 1008) L. O · O · O