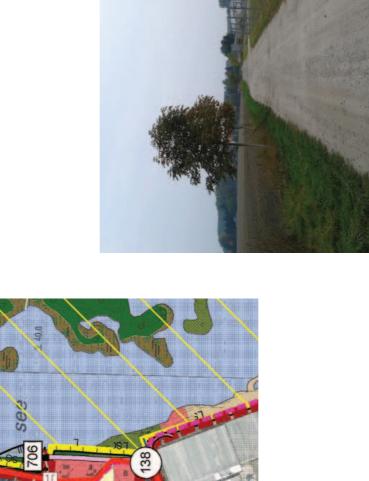

#### Weg 138 – Rundweg Mühlensee

a

Länge: 900 m Ausbaubreite: 3,5 m Ausbauart: Asphalt

+ Durchlass 706