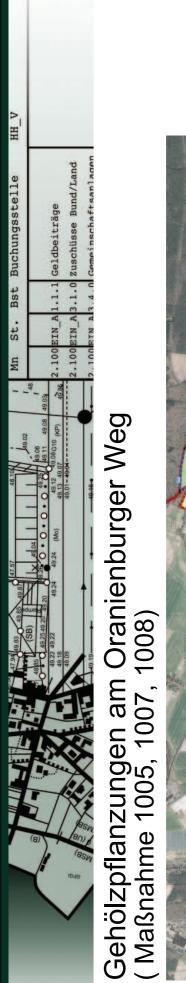

### Extensivierung (Maßnahme 1004)

Gehölzpflanzung – Lückenpflanzung an der L 17 ( Maßnahme 1006)

Gemeinschaftsanlagen .1.0 Zuschüsse Bund/Land .1.1 Geldbeiträge TAT N EIN P NIS .100 .100 Gehölzpflanzungen am Oranienburger Weg (Maßnahme 1005, 1007, 1008) L. O · O · O