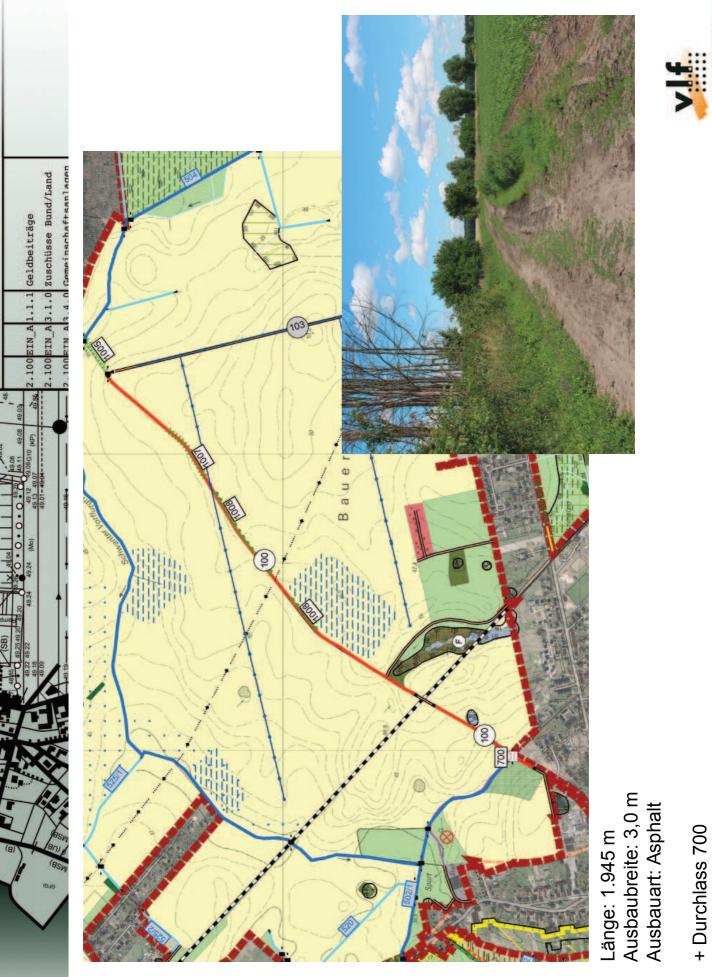

#### Weg 100 - Oranienburger Weg

A HH

St. Bst Buchungsstelle

Mn

+ Durchlass 700