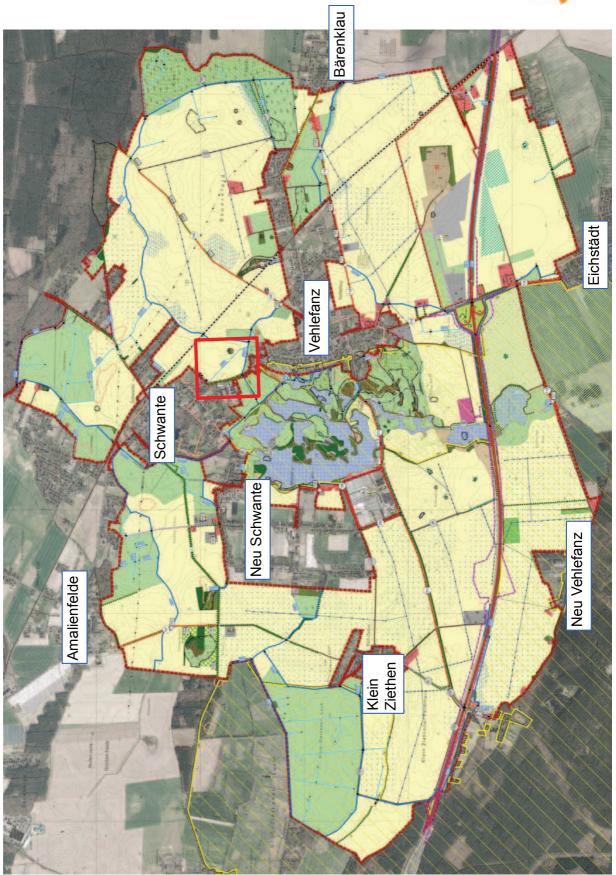

#### Weg 107 - Sandweg

Länge: 1.000 m Ausbaubreite: 3,0 m Ausbauart: Spurbahn Beton

+ Durchlass 701

#### Weg 115 – Karlsruher Drift

Länge: 395 m Ausbaubreite: 3,0 m Ausbauart: Asphalt

+ Durchlass 707

#### Weg 118 - Schäferweg

+ Durchlass 702, 703, 704, 705