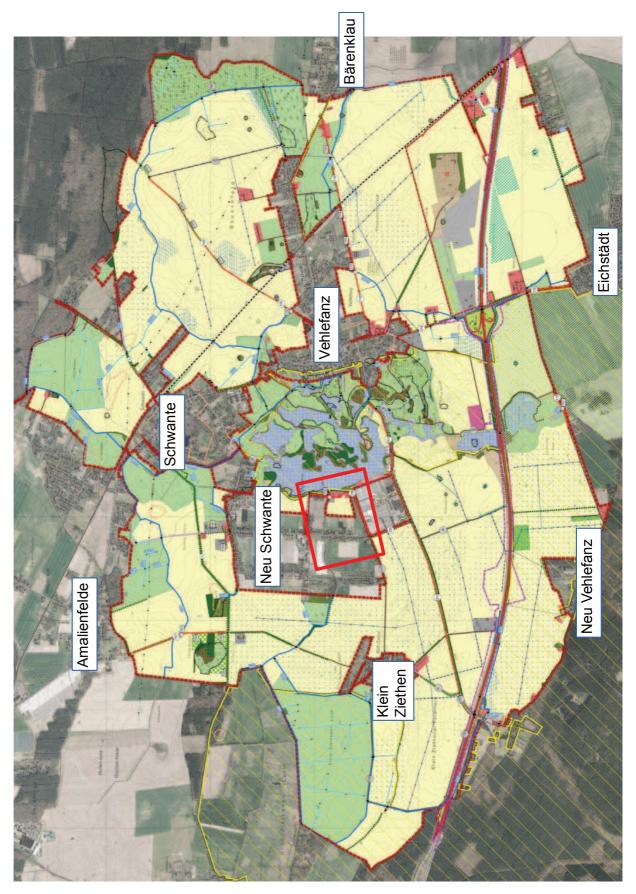

### Wege- und Gewässerplan

### Weg 137/1 - Radweg parallel L161

### Weg 137/2 - Radweg parallel L161

Länge: 1.235 m Ausbaubreite: 2,5 m Ausbauart: Asphalt

#### Weg 138 – Rundweg Mühlensee

a

Länge: 900 m Ausbaubreite: 3,5 m Ausbauart: Asphalt

+ Durchlass 706