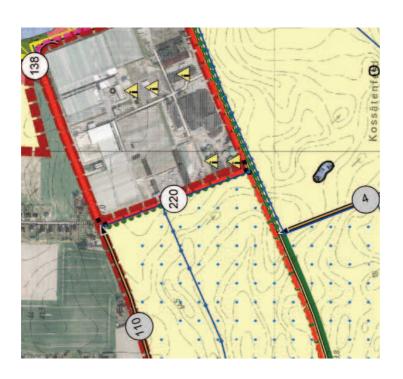

#### Weg 138 – Rundweg Mühlensee

a

Länge: 900 m Ausbaubreite: 3,5 m Ausbauart: Asphalt

+ Durchlass 706

### Weg 220 - Radweg parallel der Hauptstraße

Länge: 420 m Ausbaubreite: 2,0 m Ausbauart: Asphalt