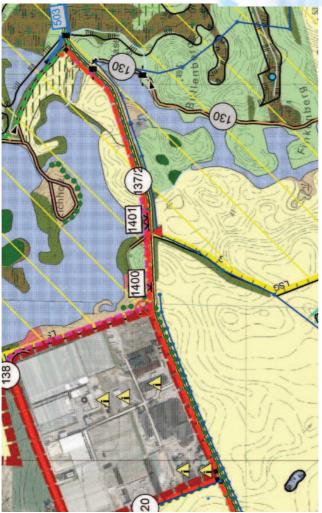

### Weg 137/1 - Radweg parallel L161

### Weg 137/2 - Radweg parallel L161

Länge: 1.235 m Ausbaubreite: 2,5 m Ausbauart: Asphalt

#### Weg 138 – Rundweg Mühlensee

a

Länge: 900 m Ausbaubreite: 3,5 m Ausbauart: Asphalt

+ Durchlass 706