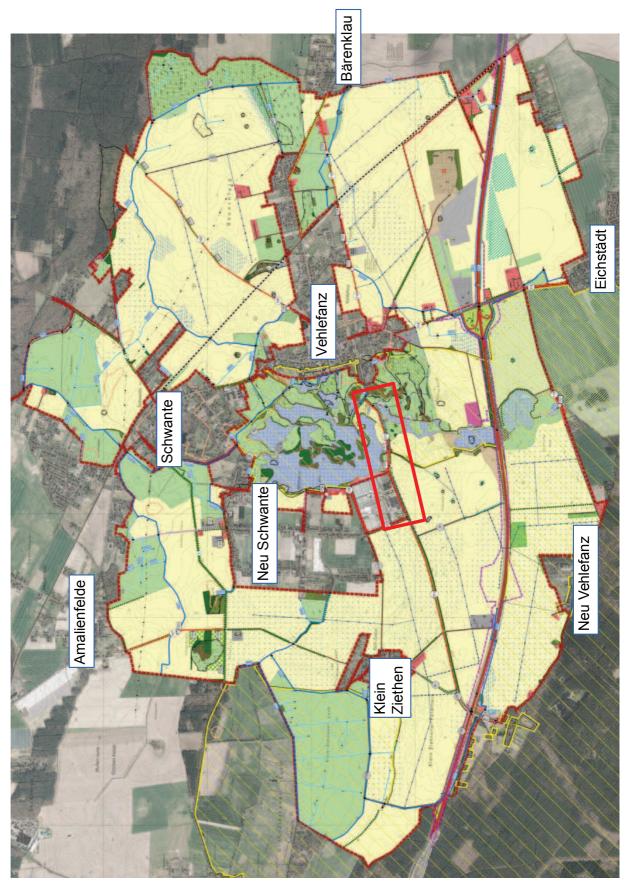

### Wege- und Gewässerplan

### Weg 137/1 - Radweg parallel L161

### Weg 137/2 - Radweg parallel L161

Länge: 1.235 m Ausbaubreite: 2,5 m Ausbauart: Asphalt

#### Weg 138 – Rundweg Mühlensee

a

Länge: 900 m Ausbaubreite: 3,5 m Ausbauart: Asphalt

+ Durchlass 706