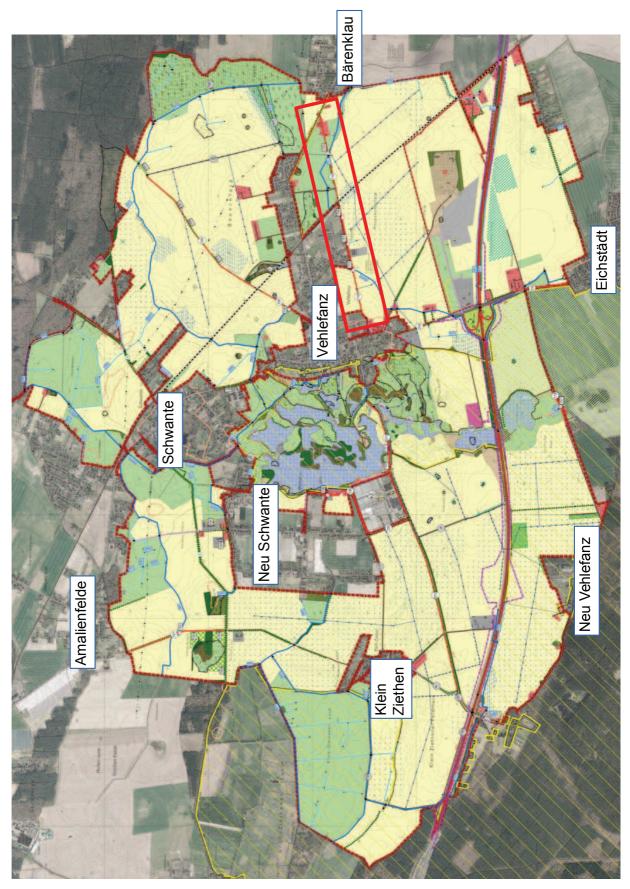

## Flurbereinigungsverfahren

#### Vehlefanz

### Wege- und Gewässerplan





# Inhalte des Wege- und Gewässerplanes

- Planung von Ausbaumaßnahmen
- Planung von Ausgleichs- und Ersatzmaßnahmen
- rechtliche Regelung des Eigentums an Wegen und Gewässern









#### Weg 100 - Oranienburger Weg







A HH

St. Bst Buchungsstelle

Mn

+ Durchlass 700



#### Weg 107 - Sandweg









Länge: 1.000 m Ausbaubreite: 3,0 m Ausbauart: Spurbahn Beton

+ Durchlass 701







#### Weg 115 – Karlsruher Drift







Länge: 395 m Ausbaubreite: 3,0 m Ausbauart: Asphalt

+ Durchlass 707







#### Weg 118 - Schäferweg







+ Durchlass 702, 703, 704, 705



### Weg 137/1 - Radweg parallel L161









### Weg 137/2 - Radweg parallel L161





Länge: 1.235 m Ausbaubreite: 2,5 m Ausbauart: Asphalt







#### Weg 138 – Rundweg Mühlensee





a

Länge: 900 m Ausbaubreite: 3,5 m Ausbauart: Asphalt

+ Durchlass 706





## Weg 218 – Radweg parallel der L17 bis OL Vehlefanz







Länge: 250 m Ausbaubreite: 2,5 m Ausbauart: Asphalt



## Weg 219 – Radweg parallel der L17 bis OL Eichstädt







Länge: 545 m Ausbaubreite: 2,5 m Ausbauart: Asphalt





### Weg 220 - Radweg parallel der Hauptstraße





Länge: 420 m Ausbaubreite: 2,0 m Ausbauart: Asphalt





# Ausgleichs- und Ersatzmaßnahmen





## Abriss und Entsiegelung (Maßnahmen 1000 und 1001)







### Extensivierung (Maßnahme 1004)







Gehölzpflanzu