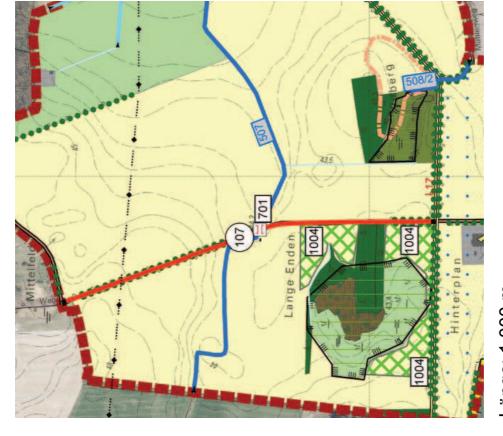

#### Weg 107 - Sandweg

Länge: 1.000 m Ausbaubreite: 3,0 m Ausbauart: Spurbahn Beton

+ Durchlass 701

#### Weg 115 – Karlsruher Drift

Länge: 395 m Ausbaubreite: 3,0 m Ausbauart: Asphalt

+ Durchlass 707