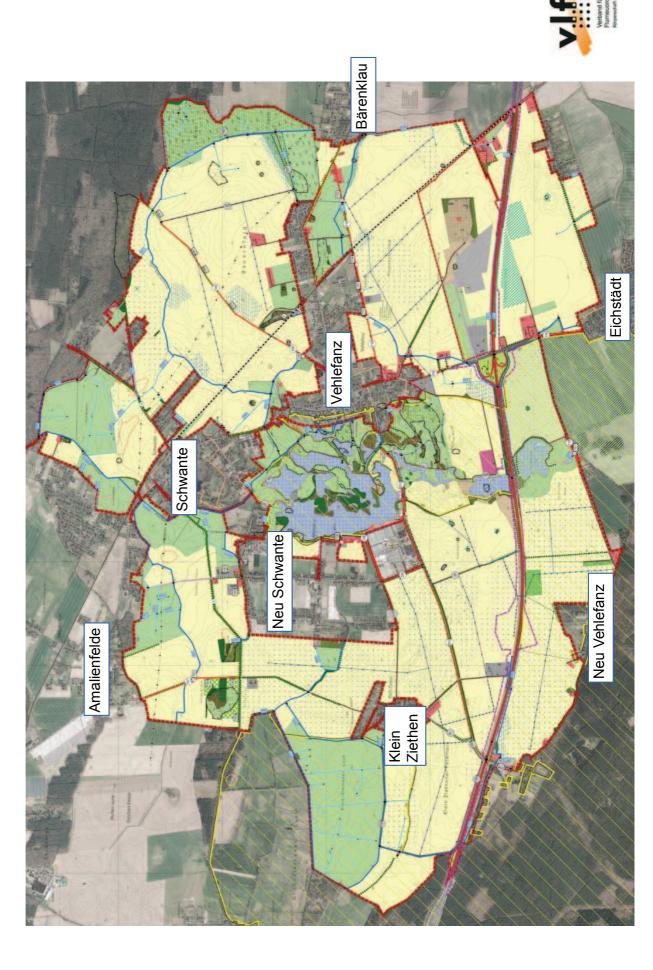

## Flurbereinigungsverfahren

#### Vehlefanz

### Wege- und Gewässerplan

# Inhalte des Wege- und Gewässerplanes

- Planung von Ausbaumaßnahmen
- Planung von Ausgleichs- und Ersatzmaßnahmen
- rechtliche Regelung des Eigentums an Wegen und Gewässern