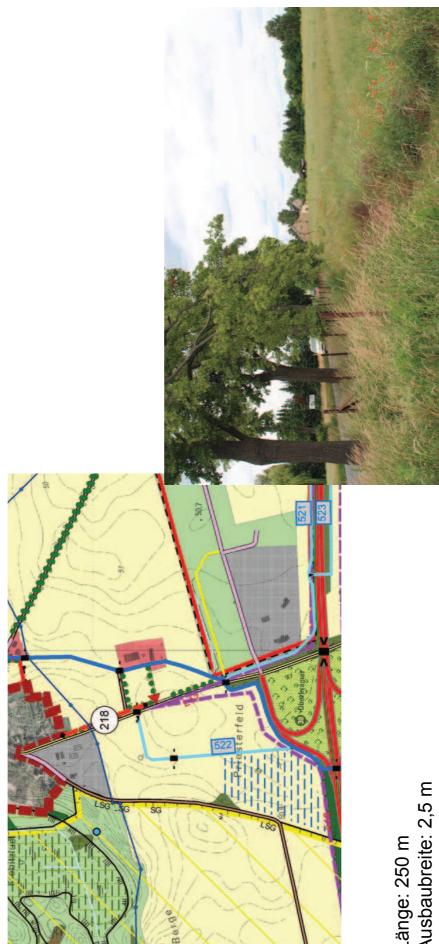

## Weg 218 – Radweg parallel der L17 bis OL Vehlefanz

Länge: 250 m Ausbaubreite: 2,5 m Ausbauart: Asphalt