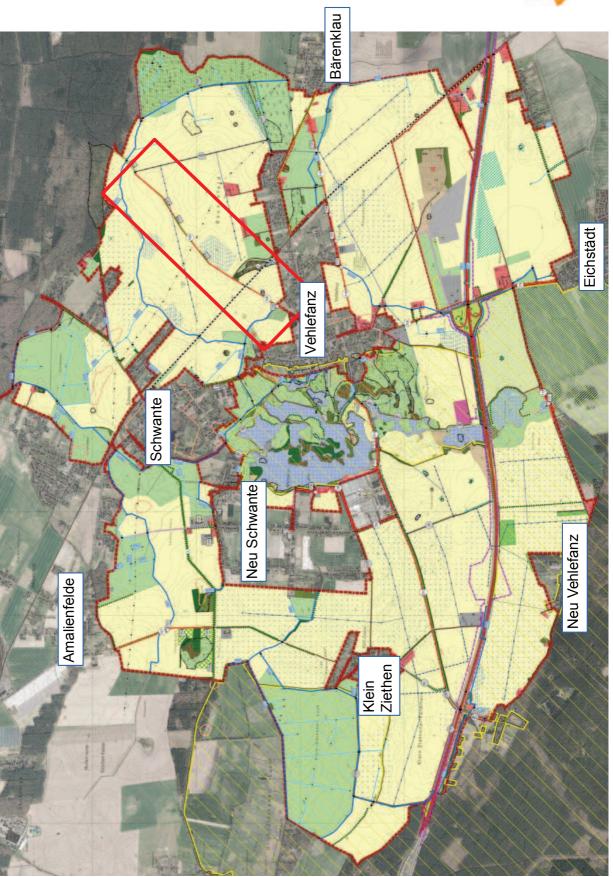

### Weg 137/1 - Radweg parallel L161

### Weg 137/2 - Radweg parallel L161

Länge: 1.235 m Ausbaubreite: 2,5 m Ausbauart: Asphalt