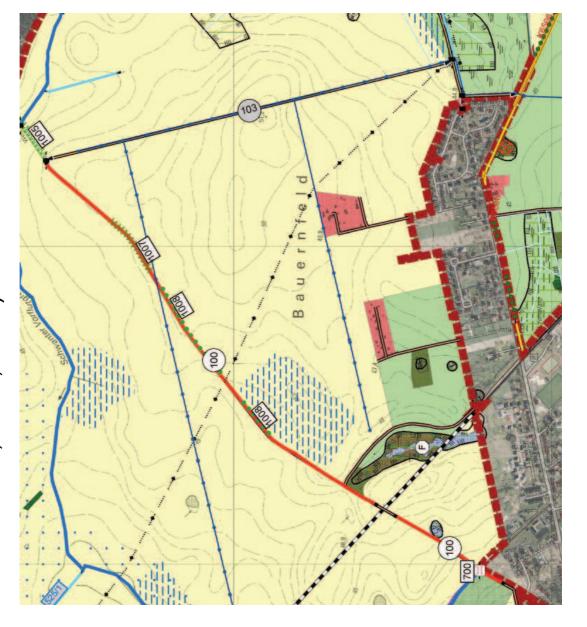

#### Weg 100 - Oranienburger Weg

A HH

St. Bst Buchungsstelle

Mn

+ Durchlass 700

#### Weg 107 - Sandweg

Länge: 1.000 m Ausbaubreite: 3,0 m Ausbauart: Spurbahn Beton

+ Durchlass 701