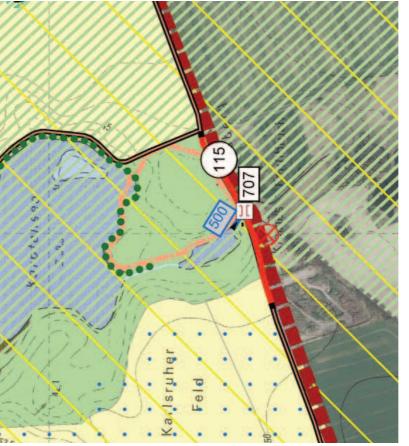

#### Weg 115 – Karlsruher Drift

Länge: 395 m Ausbaubreite: 3,0 m Ausbauart: Asphalt

+ Durchlass 707